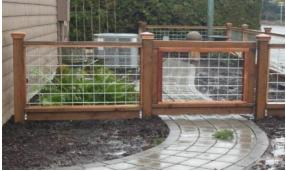

Fence must be wrought iron or have a wrought iron look. Pickets must be seperated by 2 - 4 inches. Maximum height is 52 inches.

**POST & RAIL FENCE** 

Fence may include 2 or 3 horizontal rails between upright posts. Rail width must be 3 1/2 inches to 5 1/2 inches wide. Fence may have supplemental 5 gauge or heavier, painted or coated wire attached to the interior of the fence with an opening up to 2 to 4 inches in a square or rectangle horizontal grid . Maximum height is 52 inches.