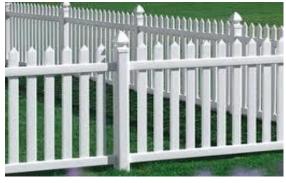

## **FENCE SPECIFICATIONS**

WHITE VINYL PICKET FENCE

WOODEN PICKET FENCE

Pickets on fence shall be a maximum of 3 1/2 inches wide and be seperated by spaces 2 to 4 inches. Maximum height is 52 inches.

Pickets on fence shall be a maximum of 3 1/2 inches wide and be seperated by spaces 2 to 4 inches. Maximum height is 52 inches.