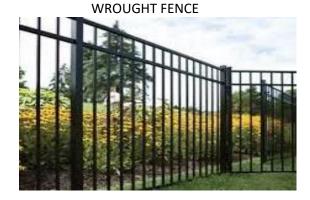

Fence must be wrought iron or have a wrought iron look. Pickets must be seperated by 2 - 4 inches. Maximum height is 52 inches.

**POST & RAIL FENCE** 

Fence may include 2 or 3 horizontal rails between upright posts. Rail width must be 3 1/2 inches to 5 1/2 inches wide. Fence may have supplemental 5 gauge or heavier, painted or coated wire attached to the interior of the fence with an opening up to 2 to 4 inches in a square or rectangle horizontal grid . Maximum height is 52 inches.