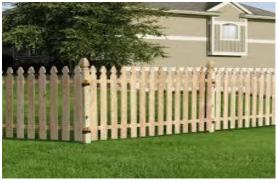

## **FENCE SPECIFICATIONS**

WHITE VINYL PICKET FENCE

WOODEN PICKET FENCE

Pickets on fence shall be a maximum of 3 1/2 inches wide and be seperated by spaces 2 to 4 inches. Maximum height is 52 inches.

Pickets on fence shall be a maximum of 3 1/2 inches wide and be seperated by spaces 2 to 4 inches. Maximum height is 52 inches.